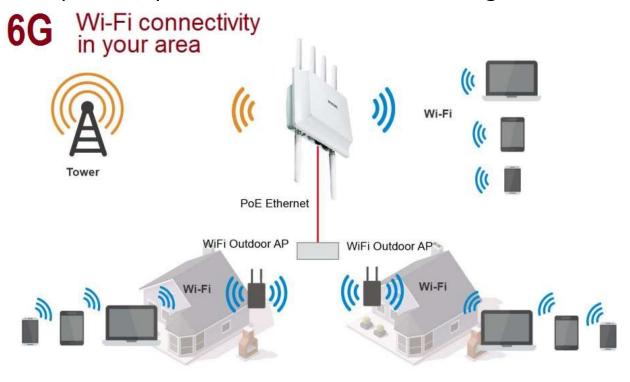

# Overcoming the challenge of Internet reach.

Multicraft offers wired / wireless / Wifi connectivity in the far remote areas in association with BBNL

### Wi-Fi

Multicraft aims to provide broadband connectivity to B C and D Category cities as well as villages across India. Multifi is connecting gram panchayats to Blocks via BBNL or local fiber. Wi-Fi hotspots are planned to installed in the villages. Multicraft also offers solution for smart city