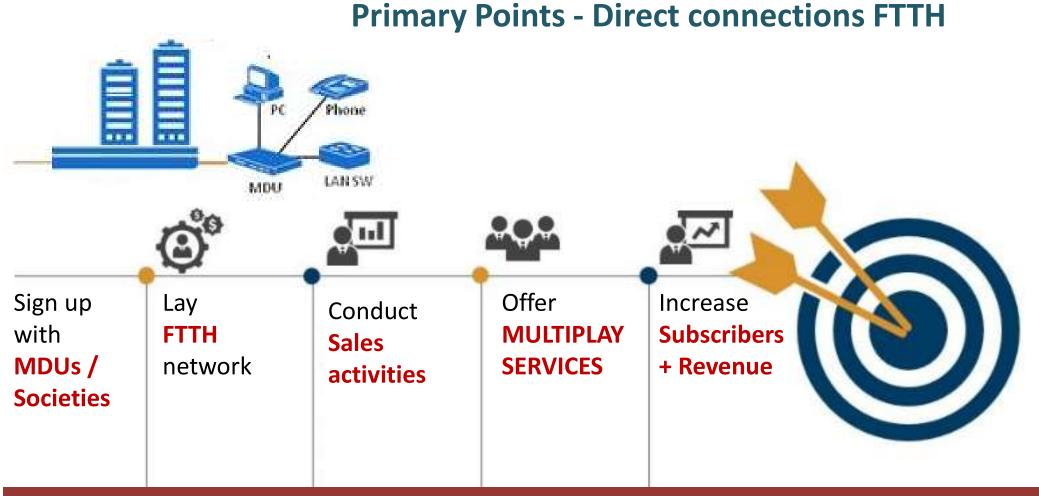

# Mode 2. Connecting MDU - FTTH Drimary Points Direct connection

**Mode 2. Connecting MDU** - **FTTH -** We would be connecting Multi Dwelling Societies / Building directly with high speed FTTH broadband connection. Very high broadband speeds up to 1 Gbps. Multicraft has tied up with Radius Infrastructure to cater their 5 Lac Subscribers already wired.