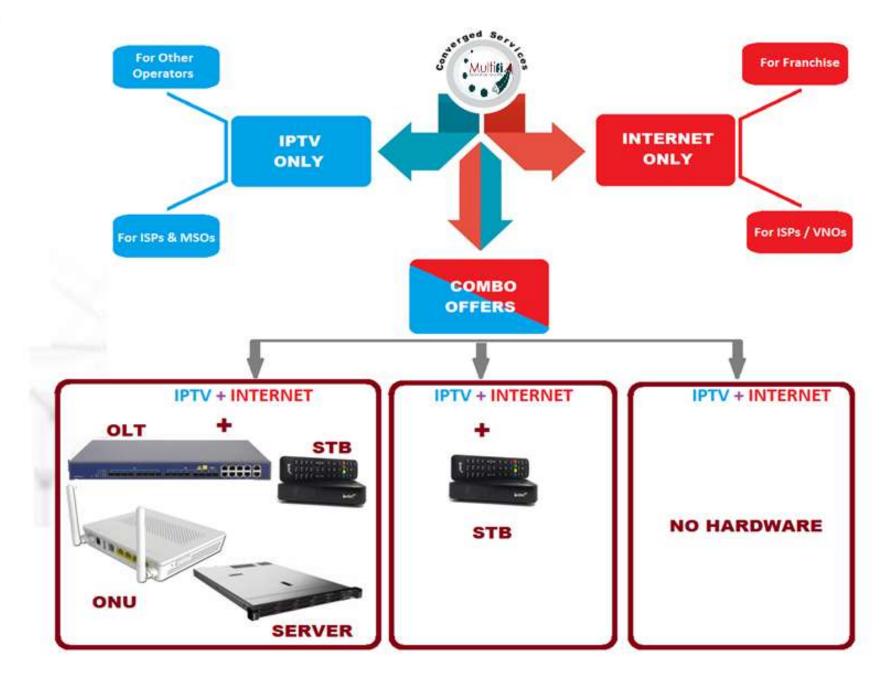

# Converged Services – Packages

# Multifi Store - One stop solution

|                                             | SOLUTION  We Can offer INTERNET + VOICE + TV Services (IPTV & OTT) |                                                                 | MISSION  Provide ultra-fast yet competitive services to residential & business users |
|---------------------------------------------|--------------------------------------------------------------------|-----------------------------------------------------------------|--------------------------------------------------------------------------------------|
| <u>PROBLEM</u>                              |                                                                    | <u>MARKET</u>                                                   |                                                                                      |
| Rural Areas Struggle With Lack of Broadband |                                                                    | COVID-19 Pushes Up Internet Use 70% And Streaming More Than 12% |                                                                                      |