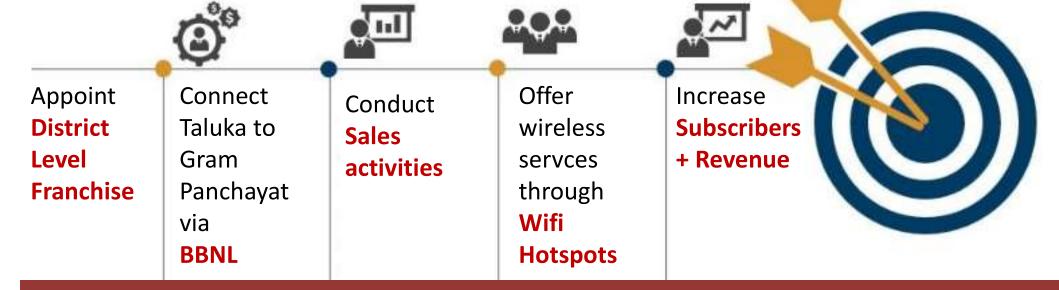

### **Mode 3. Connecting Gram Panchayat via BBNL**

**Mode 3. Gram Panchayat via BBNL** - Government of India has successfully laid optical fiber in 150,000 gram panchayats and targeting to connect 250,000 gram panchayats, which is further positively influencing the market. Multicraft already have signed up PAN India contract with BBNL