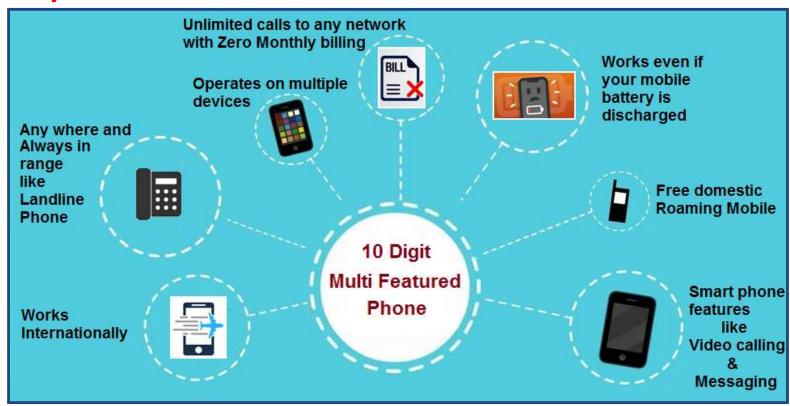

# Advantage to Customer

**FTTH:** We would be powering your building with high speed FTTH broadband connection. Very high broadband speeds up to 300 Mbps

- Talk while you surf with unlimited calling from Multi featured Phone
- Dedicated bandwidth with no speed drops; service TAT of 4 hrs.
- High quality video calling, superfast movies and pleasurable gaming experience
- IP-TV
- Premium content of OTT apps like **ALT Balaji, Eros NOW, Zee 5, Soni Liv, Voot** etc. to Broadband subscribers with select plans.