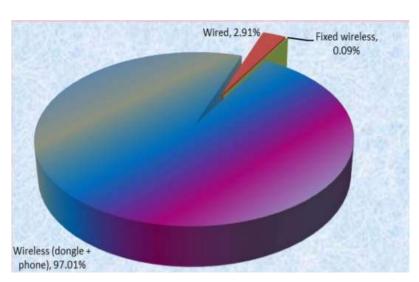

### **TRAI Report**

- Internet users up nearly 4% to over 825 million in Q4 of FY21: TRAI data
- •Of these 825 mn internet subscribers, 26 mn were wired Internet users and 799 mn were wireless subscribers

### India wired broadband market

- •Subscribers need Unlimited Data to cater the new needs of Online Education, Work from Home and New trends of entertainment such as OTT Platforms. Currently The Limited data via Mobile Internet is not sufficient hence need Wired Internet.
- •Currently penetration of wired broadband in the country is very low (26 mn which is Less than 3 % compared to 799 mn of wireless subscribers wh is almost 60 % of population)
- Great Opportunity for the wired broadband companies to expand their presence across the country.