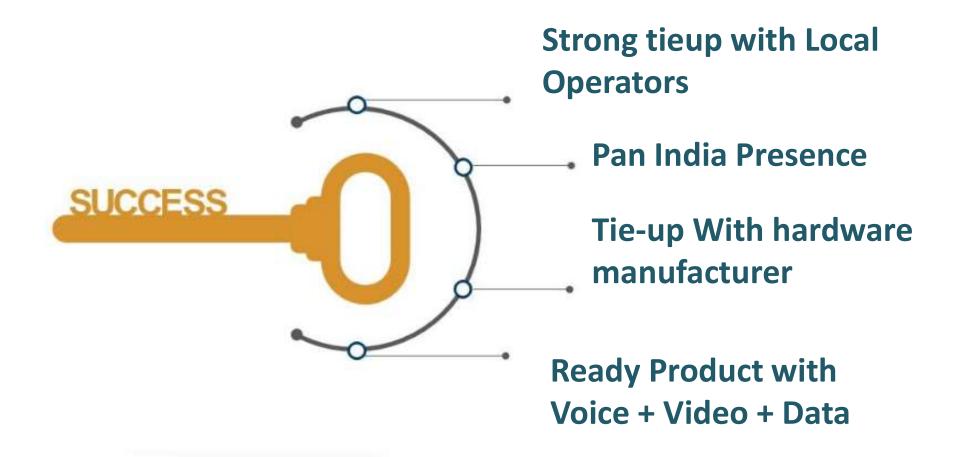

C and D Category cities as well as villages across India. Multifi is connecting gram panchayats to Blocks via BBNL or local fiber. Wi-Fi hotspots are planned to installed in the villages. Multicraft also offers solution for smart city





### What We Offer







# Advantage to Customer

**FTTH:** We would be powering your building with high speed FTTH broadband connection. Very high broadband speeds up to 300 Mbps

- Talk while you surf with unlimited calling from Multi featured Phone
- Dedicated bandwidth with no speed drops; service TAT of 4 hrs.
- High quality video calling, superfast movies and pleasurable gaming experience
- IP-TV
- Premium content of OTT apps like **ALT Balaji, Eros NOW, Zee 5, Soni Liv, Voot** etc. to Broadband subscribers with select plans.

### What We Offer





Our Keys To Success





# Our Keys To Success





### **Mode 1. : Connecting via TV cable**

Up gradation of network for Multi play services



# Our Objectives



# Mode 2. Connecting MDU - FTTH Drimary Points Direct connection



# Our Objectives





### **Mode 3. Connecting Gram Panchayat via BBNL**

### **Providing connectivity in Villages**



# Our Objectives





# Converged Services – Packages



# Multicraft Digital Technologies Pvt. Ltd.

- •A Unified License for provision of services under ISP Category A with authorization to set up and provide "INTERNET SERVICES IN ALL INDIA SERVICE AREA"
- •A valid Registration Certificate for Infrastructure Provider
- Category I (IP-1) for provision of services to establish and maintain Infrastructure assets
- •Brand MULTIFI offers Broad