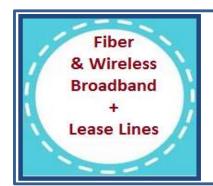

# Converged Services – Packages

# Market Insights

What We Offer

**MULTIFI BROADBAND** - Multifi Broadband Internet is a state-of-the-art wired and wireless internet that provides urban and rural users to avail High speed reliable and yet very economical Internet enabling work from anywhere and anytime, participate Online classes and watch videos.

**MANAGED ILL** - Multifi Managed ILL provides complete control and manageability with dedicated speed and secured connectivity bound by stringent SLA.

**MULTIFI OTT** - Multifi plans are bundled with subscription to the top PAID OTT. The OTT platforms can be accessed over Mobile Smart TV or through Android Set Top Boxes any time.

# Telephony

# Advantage to Customer

**FTTH:** We would be powering your building with high speed FTTH broadband connection. Very high broadband speeds up to 300 Mbps

- Talk while you surf with unlimited calling from Multi featured Phone
- Dedicated bandwidth with no speed drops; service TAT of 4 hrs.
- High quality video calling, superfast movies and pleasurable gaming experience
- IP-TV
- Premium content of OTT apps like **ALT Balaji, Eros NOW, Zee 5, Soni Liv, Voot** etc. to Broadband subscribers with select plans.