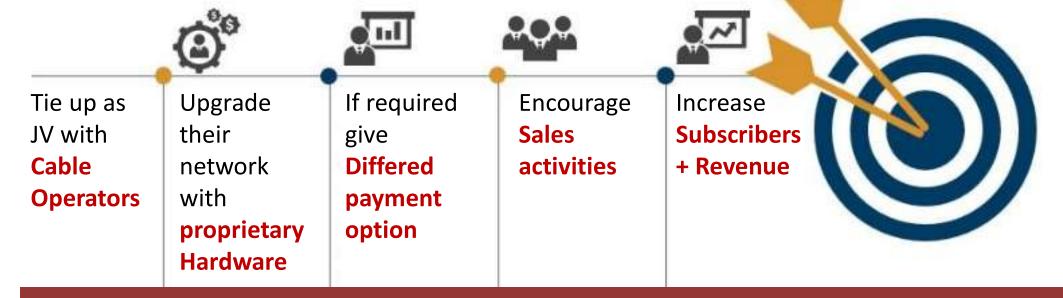

### **OUR BUSINESS MODELS**

Mode 1. Connecting via TV cable operators - In India, cable TV industry now connects over 100 million households. It has tremendous reach, deep into urban and rural areas with last-mile access in over 100 million homes and over 1500 towns. Majority of homes are reached by MSOs via fixed line coaxial cable, which can be quickly upgraded to carry high-speed broadband. Multicraft management has 20 Year plus experience to reach this market

### **Mode 1. : Connecting via TV cable**

Up gradation of network for Multi play services