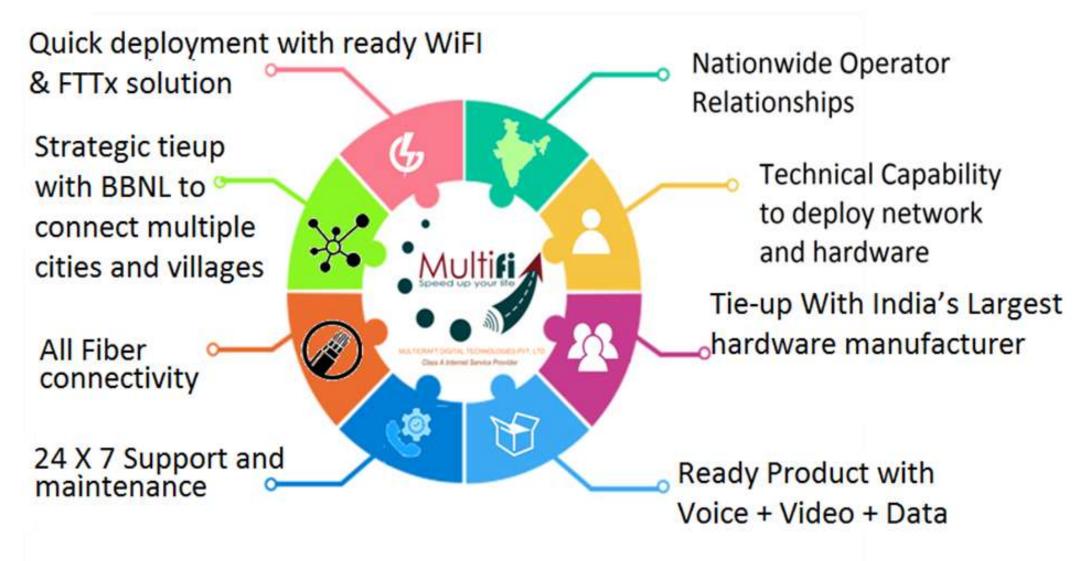

s well as villages across India. Multifi is connecting gram panchayats to Blocks via BBNL or local fiber. Wi-Fi hotspots are planned to installed in the villages. Multicraft also offers solution for smart city





### What We Offer







# Advantage to Customer

**FTTH:** We would be powering your building with high speed FTTH broadband connection. Very high broadband speeds up to 300 Mbps

- Talk while you surf with unlimited calling from Multi featured Phone
- Dedicated bandwidth with no speed drops; service TAT of 4 hrs.
- High quality video calling, superfast movies and pleasurable gaming experience
- IP-TV
- Premium content of OTT apps like **ALT Balaji, Eros NOW, Zee 5, Soni Liv, Voot** etc. to Broadband subscribers with select plans.

### What We Offer





Our Keys To Success





# Our Keys To Success





### **Mode 1. : Connecting via TV cable**

Up gradation of network for Multi play services



# Our Objectives



# Mode 2. Connecting MDU - FTTH Drimary Points Direct connection



# Our Objectives





### **Mode 3. Connecting Gram Panchayat via BBNL**

### **Providing connectivity in Villages**



# Our Objectives





# Converged Services – Packages



# Multicraft Digital Technologies Pvt. Ltd.

- •A Unified License for provision of services under ISP Category A with authorization to set up and provide "INTERNET SERVICES IN ALL INDIA SERVICE AREA"
- •A valid Registration Certificate for Infrastructure Provider
- Category I (IP-1) for provision of services to establish and maintain Infrastructure assets
- •Brand MULTIFI offers Broadband, Lease Line, and Hot