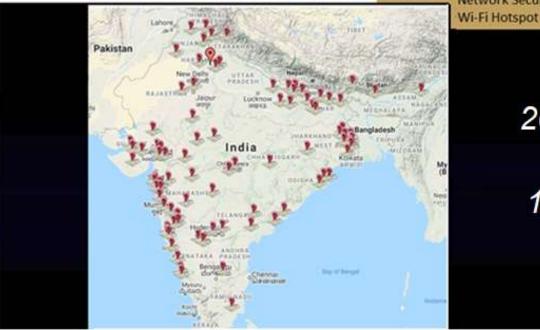

### **About Multicraft**

Bandwidth on Demand Internet for Enterprises Ultra-Fast broadband plans up to 150 Mbps Value Added Services Network Security

200 + Locations

18 + States

# Remote Village Connectivity

# Overcoming the challenge of Internet reach.

Multicraft offers wired / wireless / Wifi connectivity in the far remote areas in association with BBNL