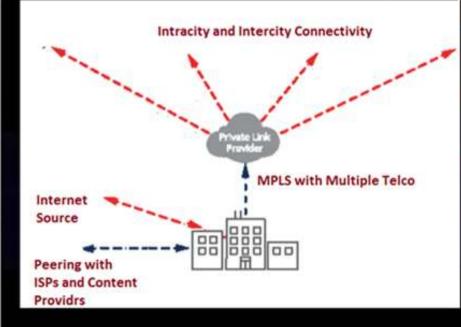

•Currently penetration of wired broadband in the country is very low (26 mn which is Less than 3 % compared to 799 mn of wireless subscribers wh is almost 60 % of population)
- Great Opportunity for the wired broadband companies to expand their presence across the country.

India broadband market is anticipated to move towards bundled plans offering unlimited calling, cable TV and OTT. Increasing applications of ICT services, low transaction costs and increasing connectivity are further expected to drive the market.

# Market Insights

### **About Multicraft**

### **Multicraft Provides following Benefits**

99.995% Uptime Guarantee in Data center 99.9 % Uptime Guarantee on Telco route Scalable, Redundant and Reliable Network Multi Data center connectivity

24x7x365 Rapid Action Support



Multiple Datacenter
Multiple Telco
Multiple Peering

# Multi vendor Network

### **About Multicraft**

Bandwidth on Demand Internet for Enterprises Ultra-Fast broadband plans up to 150 Mbps Value Added Services Network Security



200 + Locations

18 + States



### **BHARAT VIKAS NET**



CERTIFICATE OF REGISTRATION as BBNL ASSOCIATE



# Remote Village Connectivity



# CERTIFICATE OF REGISTRATION as BBNL ASSOCIATE



# Overcoming the challenge of Internet reach.





Multicraft offers wired / wireless / Wifi connectivity in the far remote areas in association with BBNL







### **OUR BUSINESS ASSOCIATES**









Our readiness to reach the subscribers







### **OUR BUSINESS MODELS**

Mode 1. Connecting via TV cable operators - In India, cable TV industry now connects over 100 mi