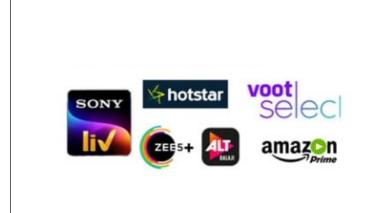

### SAMPLE OTT PLANS

| S. No. | OTT Platforms offered (May change from time to time) | PLAN RATE (INR)    |  |  |  |  |
|--------|------------------------------------------------------|--------------------|--|--|--|--|
| 1      | • Voot                                               | To be discussed as |  |  |  |  |
|        | Sony LIV                                             | per various combo  |  |  |  |  |
|        | • Eros Now                                           | offers             |  |  |  |  |
|        | • ZEE5                                               |                    |  |  |  |  |
|        | ALT Balaji                                           |                    |  |  |  |  |
|        | <ul> <li>Hotstar</li> </ul>                          |                    |  |  |  |  |
|        | <ul> <li>Amazon Prime Video</li> </ul>               |                    |  |  |  |  |