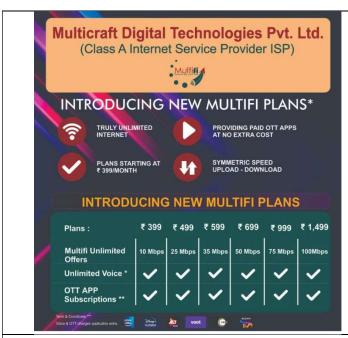

### SILVER PLANS - Standard Bandwidth

| Plan          | Plan                       |             | QUARTERLY                  |             | HALF YEARLY                |             | YEARLY                     |             |
|---------------|----------------------------|-------------|----------------------------|-------------|----------------------------|-------------|----------------------------|-------------|
| (UL-<br>Mbps) | MRP<br>exclusive of<br>Tax | FREE<br>OTT | MRP<br>exclusive<br>of Tax | FREE<br>OTT | MRP<br>exclusive<br>of Tax | FREE<br>OTT | MRP<br>exclusive of<br>Tax | FREE<br>OTT |
| 30            | ₹ 399.00                   | -           | ₹ 1,077.00                 | 2           | ₹ 1,995.00                 | _           | ₹ 3,990.00                 |             |
| 40            | ₹ 499.00                   | -           | ₹ 1,347.00                 | =           | ₹ 2,495.00                 | -           | ₹ 4,990.00                 | -           |
| 50            | ₹ 599.00                   | -           | ₹ 1,617.00                 | -           | ₹ 2,995.00                 | =           | ₹ 5,990.00                 | -           |
| 75            | ₹ 699.00                   | -           | ₹ 1,887.00                 | -           | ₹ 3,495.00                 | -           | ₹ 6,990.00                 | -           |
| 100           | ₹ 799.00                   | -           | ₹ 2,157.00                 | -           | ₹ 3,995.00                 | -           | ₹ 7,990.00                 | -           |
| 150           | ₹ 899.00                   | 4 App       | ₹ 2,427.00                 | 4 App       | ₹ 4,495.00                 | 4 App       | ₹ 8,990.00                 | 4 App       |
| 300           | ₹ 1,499.00                 | 4 App       | ₹ 4,047.00                 | 4 App       | ₹7,495.00                  | 4 App       | ₹ 14,990.00                | 4 App       |

### **GOLD PLANS - Premium Bandwidth**

| Plan          | MONTHLY                    |                 | MONTHLY QUARTERLY          |                         | HALF YEARLY                |                            | YEARLY                     |                            |
|---------------|----------------------------|-----------------|----------------------------|-------------------------|----------------------------|----------------------------|----------------------------|----------------------------|
| (UL-<br>Mbps) | MRP<br>exclusive<br>of Tax | FREE<br>OTT     | MRP<br>exclusive<br>of Tax | FREE OTT                | MRP<br>exclusive<br>of Tax | FREE<br>OTT                | MRP<br>exclusive of<br>Tax | FREE<br>OTT                |
| 35            | ₹ 459.00                   | v. <del>-</del> | ₹<br>1,239.30              | FREE CALLING            | ₹ 2,295.00                 | FREE<br>CALLING            | ₹ 4,590.00                 | FREE<br>CALLING            |
| 45            | ₹ 559.00                   | -               | ₹<br>1,509.30              | FREE CALLING            | ₹2,795.00                  | FREE<br>CALLING            | ₹ 5,590.00                 | FREE<br>CALLING            |
| 60            | ₹ 659.00                   | -               | ₹<br>1,779.30              | FREE CALLING            | ₹3,295.00                  | FREE<br>CALLING            | ₹ 6,590.00                 | FREE<br>CALLING            |
| 75            | ₹ 759.00                   | -               | ₹<br>2,049.30              | FREE CALLING            | ₹3,795.00                  | FREE<br>CALLING            | ₹ 7,590.00                 | FREE<br>CALLING            |
| 100           | ₹ 859.00                   | -               | ₹<br>2,319.30              | FREE CALLING            | ₹4,295.00                  | FREE<br>CALLING            | ₹ 8,590.00                 | FREE<br>CALLING            |
| 150           | ₹ 959.00                   | 4 App           | ₹<br>2,589.30              | FREE CALLING<br>+ 4 App | ₹ 4,795.00                 | FREE<br>CALLING<br>+ 4 App | ₹ 9,590.00                 | FREE<br>CALLING<br>+ 4 App |
| 300           | ₹<br>1,559.00              | 4 App           | ₹<br>4,209.30              | FREE CALLING<br>+ 4 App | ₹ 7,795.00                 | FREE<br>CALLING<br>+ 4 App | ₹ 15,590.00                | FREE<br>CALLING<br>+ 4 App |

### **PLATINUM PLAN – Premium Bandwidth 150 Mbps**

|                             | 3 Months   |
|-----------------------------|------------|
| DUELBAND GPON ROUTER        | ₹ 1,502.00 |
| Internet Special Rate       | ₹897.00    |
| Refundable Deposit          | ₹ 1,000.00 |
| Total Payment               | ₹ 3,399.00 |
| Free Phone device           | NO         |
| Free calling                | YES        |
| Commission on Internet rate | 45%        |